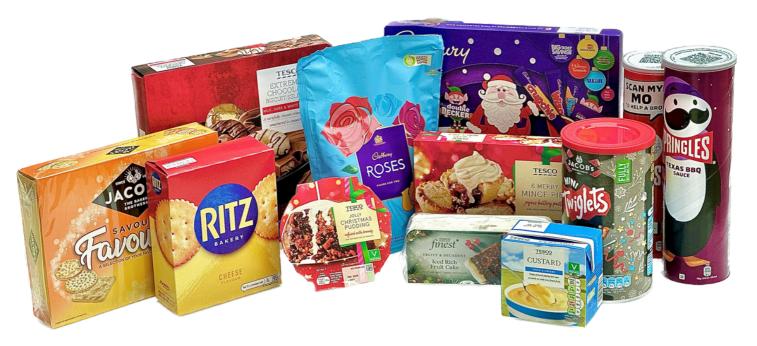

## CHRISTMAS COLLECTION 2023

# **SHOPPING LIST**

foodbank

- Christmas Cakes
- Christmas Puddings
- Mince Pies
- Custard (500g carton)
- Sweet Biscuits
- Savoury Biscuits e.g. Ritz/Jacobs crackers
- Stuffing mix

1

- Crisps e.g. Pringles, twiglets
- Christmas Selection Boxes
- Chocolates/Sweets (Roses, Heroes)

## CHRISTMAS COLLECTION 2023

Christmas Cakes Christmas Puddings Mince Pies Custard (500g carton) Sweet Biscuits

No Star

Savoury Biscuits e.g. Ritz/Jacobs crackers Stuffing mix Crisps e.g. Pringles, twiglets Christmas Selection Boxes Chocolates/Sweets (Roses, Heroes)