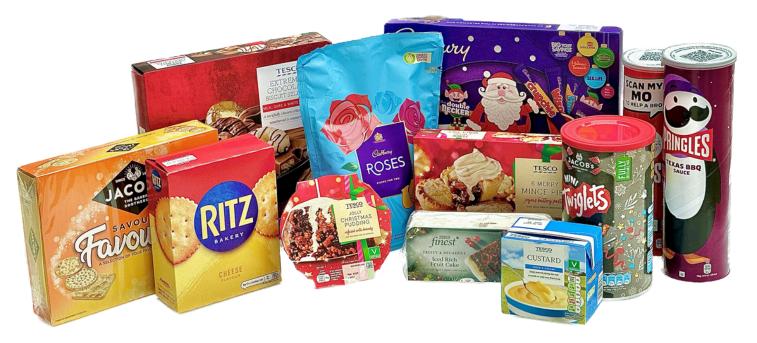

## CHRISTMAS COLLECTION 2024 foodbank

Christmas Cakes Christmas Puddings Mince Pies Custard (500g carton) Sweet Biscuits

1

1º Not 300

Savoury Biscuits e.g. Ritz/Jacobs crackers Crisps e.g. Pringles, twiglets Christmas Selection Boxes Chocolates/Sweets (Roses, Heroes)